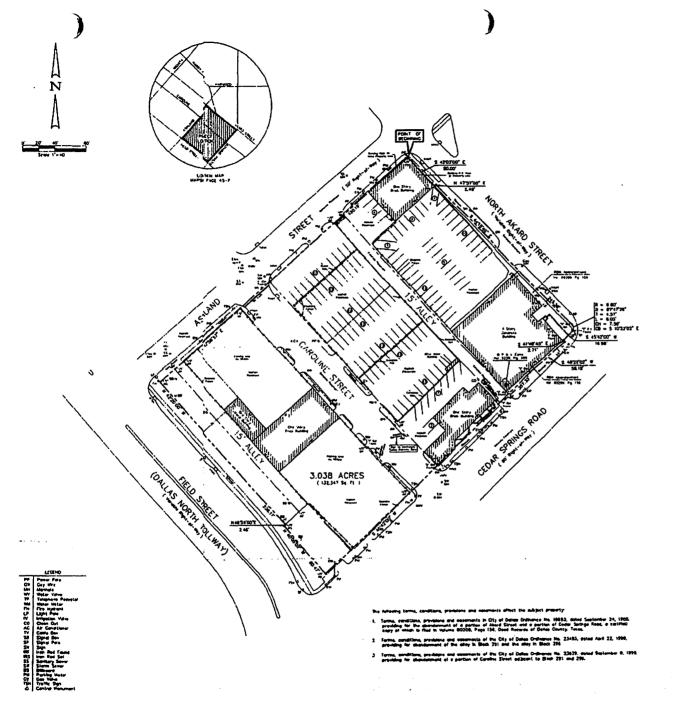

Although you have them, I have attached the portions of our response dealing with the property near Victory Center. The highlighted parts describe our purchase of the single tract of land underlying and adjoining our offices. You had concluded that we had multiple properties because the Dallas Central Taxing Authority carries the tract in several portions. The manner in which our land is viewed by the taxing authority is immaterial to the question raised. The "Akard Place" tract was offered for sale as a single unit, and we bought it in a single purchase with a single deed. It is comprised of two contiguous city blocks. Despite statements to the contrary in your recent letter, this is the only real property we owned near the Dallas Victory project during the ten years about which the former vendor inquired. I have attached copies of both the filed deed and the contemporaneous surveyor's map.