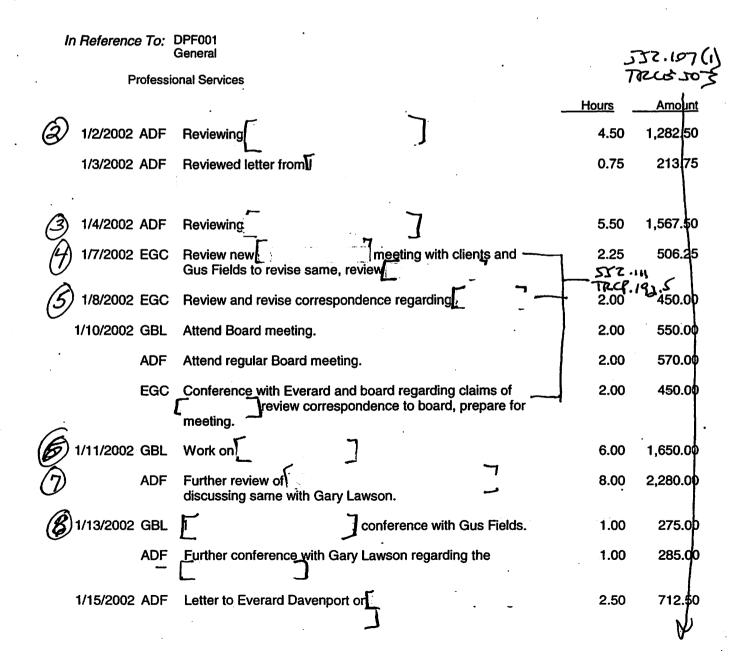

|                                                                      | 8,710.00             |
|                                                                                           |                                                                      | 412.40               |
|                                                                                           |                                                                      |                      |

A-2

E0NC42 17 141 163+

3312

withhold C]

#### Lawson & Fields, P.C. 5323 Spring Valley Road Suite 300 Dallas, TX 75254 Tel: 972-661-5323 Fax: 972-661-5177

Invoice submitted to:

Invoice No: 200201074

January 31, 2002

Dallas Police & Fire Pension System 2301 N. Akard St. Dallas TX 75201



| · · · *                                                     |                                                                                                                                 | Widthold C J<br>TRE 503                                                       |
|-------------------------------------------------------------|---------------------------------------------------------------------------------------------------------------------------------|-------------------------------------------------------------------------------|
| Dallas Police & Fire F                                      | Pension System                                                                                                                  | INS 503<br>SSZ. 107 (Rage 2<br>Hours Amount